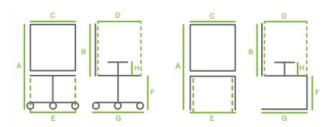

permanent-contact mechanism, it allows the backrest to be adjusted to perfectly suit the needs of each user, ensuring optimal ergonomic support. The nylon swivel base ensures stability and practicality, while the height-adjustable armrests add an extra level of comfort, promoting a correct posture during prolonged use. Ideal for offices and high-intensity work environments, the OP chair combines functional design with advanced ergonomics, making it an excellent choice for those seeking quality and wellbeing throughout the workday.

### **PLASTIC FRAME**



Black



**WEIGHT AND WARRANTY** 

110 KG

5 YEARS

Considering the maximum weight recommended by ITALIAN SEDIOLITI. For warranty conditions, please refer to the general sales conditions at the beginning of the list.

## **DIMENSIONS**



В С D Ε F G Н OP M CPT AB1 SP 97/110 52 46 44 42/54 67 16/24



# **BACKREST**

Reinforced polypropylene, heightadjustable via a knob. Upholstered with expanded resin (25kg/m3) at a thickness of 30mm. Lateral knob for tilt adjustment



# ARMRESTS

In plastic material, adjustable in 1 dimension, with polypropylene pad



# **SEAT (400)**

Loaded polypropylene covered with high-density expanded resin (40kg/m3), 40mm thickness. Removable padding for easy replacement



## MECHANISM (CPT)

Fixed plate with seat height adjustment lever



Class 4 gaslift



Nylon fiberglass-reinforced base with a removable metal safety ring, diameter 670mm



## WHEELS

Self-braking W-type wheels for all

1 m³ 0.14 kg 14

Tessuto Alba nero